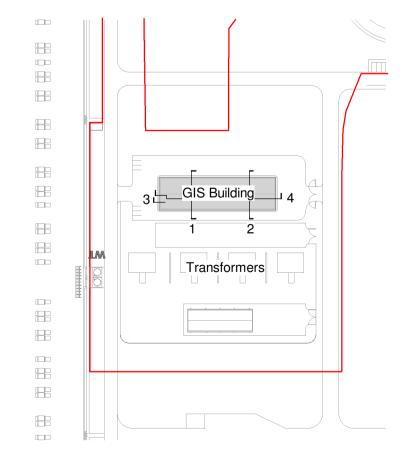

proposed GIS Building Section 3
scale 1:200

## proposed GIS Building cross section 1

scale 1 : 200

Check all dimensions on site.

Do not rely on scaled dimensions. This drawing must be read in conjunction

This drawing is the property of Michael Collins Associates Ltd. (trading as MCA Architects). The drawing shall

not be copied, reproduced or otherwise used without the

consent of Michael Collins Associates Ltd.

with all relevant contract documents.

proposed GIS Building cross section 2
scale 1:200

proposed GIS Building longitudinal section 4
scale 1:200